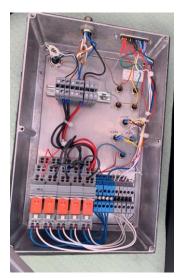

# ECC software and control shutter box

- Shutter ECC software (D.DUMORA) tested and validated @LP2iB.
- → No test with all NectarCAM ECC software.
- Control shutter box integrated and tested with shutter, sensors and ECC @LP2iB.

# **Production planning NectarCAM 2-9**

Assembly, integration & test @LP2iB: PMMA window, shutter, LED, sensors, Control Shutter box ...

**Sensors, connectors, LED and Control Shutter box Cabling:** call of sub contractor.