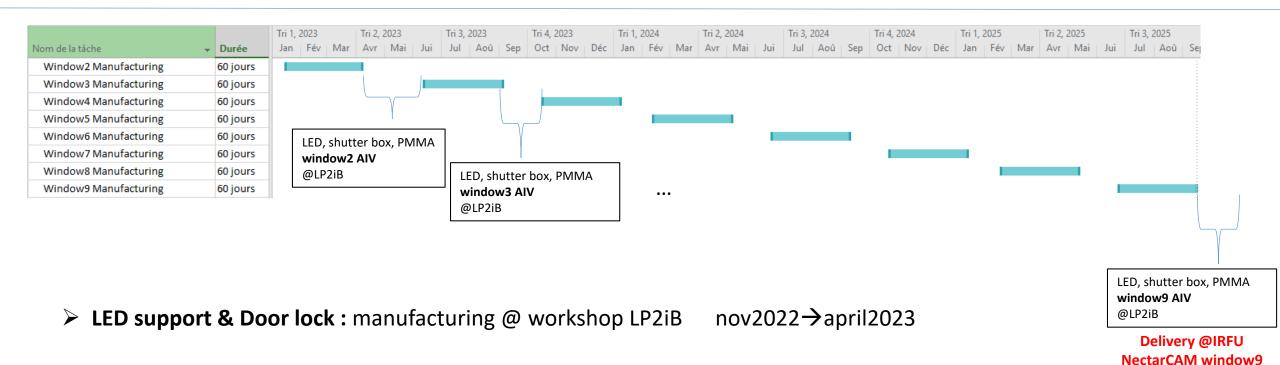

# **Production planning NectarCAM 2-9**

Assembly, integration & test @LP2iB: PMMA window, shutter, LED, sensors, Control Shutter box ...

**Sensors, connectors, LED and Control Shutter box Cabling:** call of sub contractor.

Nov 2025