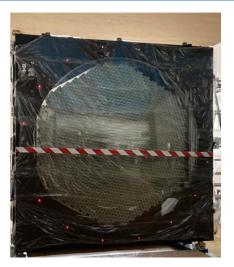

## **Status Camera Window 1**

### > **Delivery** at IRFU on June 2022 without Shutter

# **➤ Window leak test**

 performed and validate before shipment of the window to IRFU

### **Status Camera Window 1**

# > <u>LEDs</u>

- Tests validated on the window @ LP2iB.(connection SUBD37 & operation).
- $\circ$  Lower intensity on 2 LEDs identified at IRFU  $\rightarrow$  no requirement on this topic?

If necessary, test bench to check intensity could be performed.