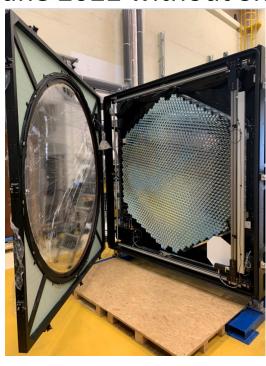

## **Status Camera Window 1**

### **Status Camera Window 1**

# > <u>LEDs</u>

- Tests validated on the window @ LP2iB.(connection SUBD37 & operation).
- $\circ$  Lower intensity on 2 LEDs identified at IRFU  $\rightarrow$  no requirement on this topic?

If necessary, test bench to check intensity could be performed.