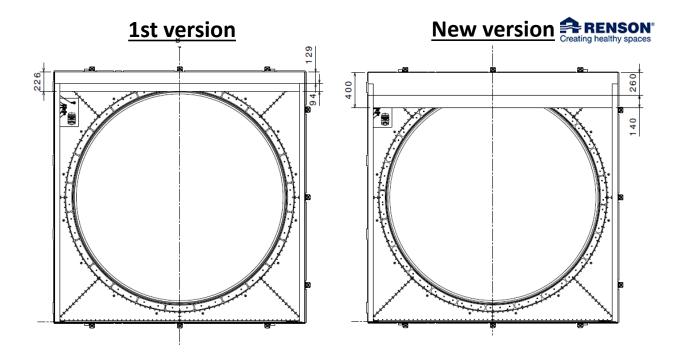

### **New Shutter Camera Window**

New issue → Shutter masks pixels and weight bar collide window

> Solution: Investigation in progress if the shutter cannot be advanced and raised (see LST Cam Shutter)

this shutter can be available on december