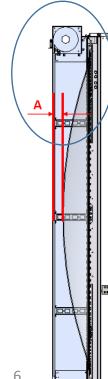

### **New Shutter Camera Window**

New issue → Shutter masks pixels and weight bar collide window

> Solution: Investigation in progress if the shutter cannot be advanced and raised (see LST Cam Shutter)

this shutter can be available on december