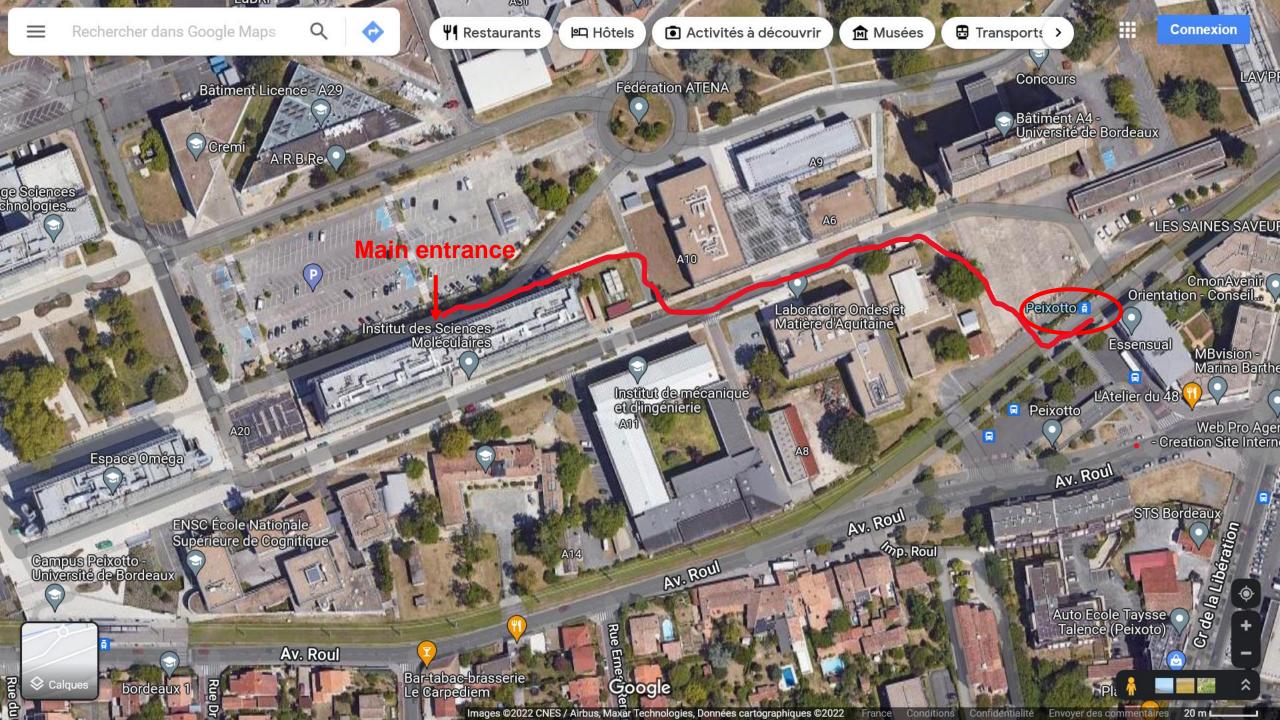

Public transportation system: <a href="https://www.infotbm.com/fr">https://www.infotbm.com/fr</a>

How to get to the « peixotto » TRAM B station

- By train: from Gare Saint Jean there are 2 direct buses, lines 31 (direction « village 5 Terminus ») and 10 (direction Beausoleil). Get off at the « peixotto » stop. Follow the map.
- By plane, take the bus 39 (direction « Photonique Pessac ») at the airport, then a connection with TRAM B at « Gare de Pessac Alouettes ». Quit at « Peixotto »
- Once front of the building, follow the signs up to the 3rd floor.
- There is a small elevator at the entrance on the right.