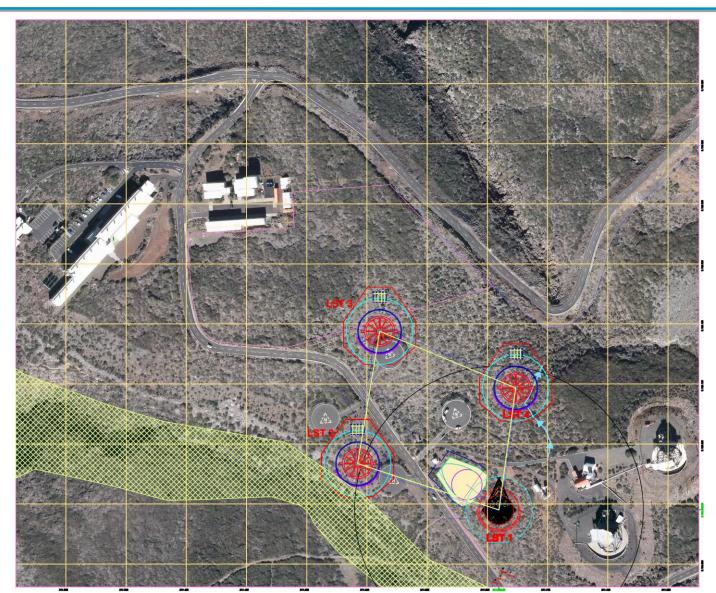

# CTA-North On-Site Infrastructure Design and Construction Strategy



David Bristow, 19. July 2017, La Palma

A. Skealies

#### **CTA-N Location Plan**





### **CTA-N Aerial View**





### **CTA-North General Arrangement**





### **Design and Construction Phase 1**



#### There are two phases to the Design and Construction:

<u>Phase 1</u> the Design and Construction of the 'short project' the central part of the array.

- LST 2-4
- MST 3
- Roads, Power, Data Networks
- Landscaping

#### **Construction - Phase 1**





## **Design and Construction – Phase 2**



#### **Phase 2 of the Design and Construction:**

Phase 2 the 'RIBA 3' study for the site.

- Technical Building
- Remaining MSTs
- Roads
- Power and Data Networks
- Landscaping

#### **Construction – Phase 2**





## **CTA-N** Access to the Site Option 1





### **CTA-N** Access to the Site Option 2





## **CTA-North Technical Building**





Preliminary Concept for Technical Building and Facilities

#