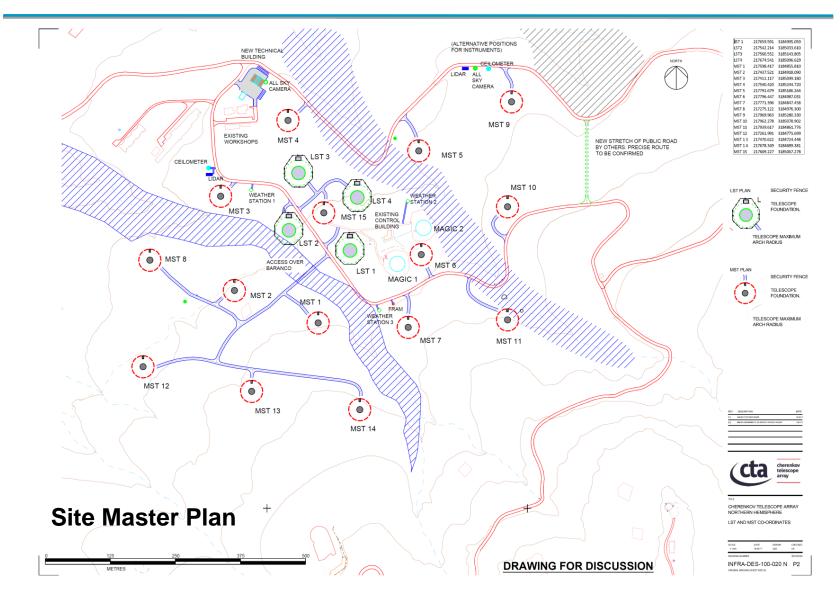

# CTA-North On-Site Infrastructure Design and Construction Strategy



David Bristow, 19. July 2017, La Palma

A. Skealies

#### **CTA-N Location Plan**





### **CTA-N Aerial View**





### **CTA-North General Arrangement**





### **Design and Construction Phase 1**



#### There are two phases to the Design and Construction:

<u>Phase 1</u> the Design and Construction of the 'short project' the central part of the array.

- LST 2-4
- MST 3
- Roads, Power, Data Networks
- Landscaping

#### **Construction - Phase 1**





## **Design and Construction – Phase 2**



#### **Phase 2 of the Design and Construction:**

Phase 2 the 'RIBA 3' study for the site.

- Technical Building
- Remaining MSTs
- Roads
- Power and Data Networks
- Landscaping

#### **Construction – Phase 2**





## **CTA-N** Access to the Site Option 1





### **CTA-N** Access to the Site Option 2





## **CTA-North Technical Building**





Preliminary Concept for Technical Building and Facilities

# **Technical Building – Front Elevation**