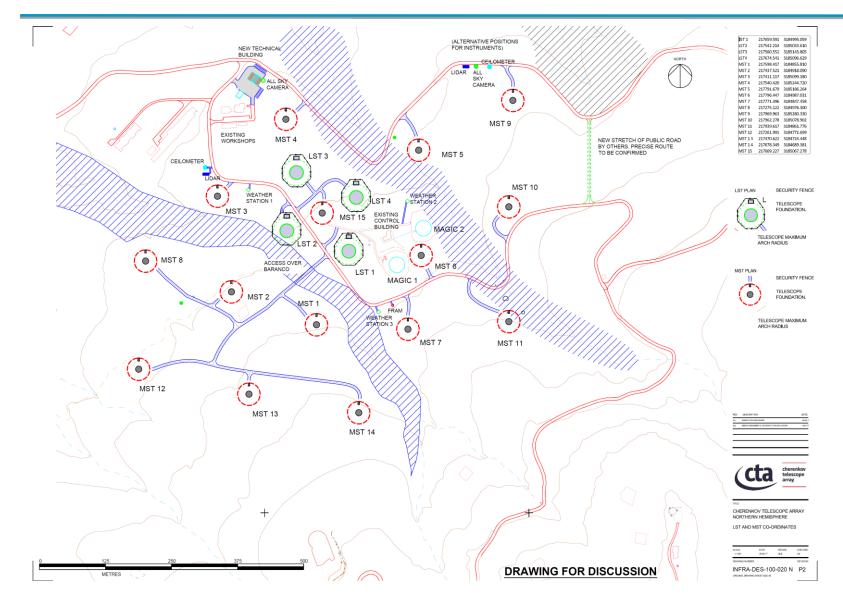

## **Design and Construction – Phase 2**

#### **Phase 2 of the Design and Construction:**

Phase 2 the 'RIBA 3' study for the site.

- Technical Building
- Remaining MSTs
- Roads
- Power and Data Networks
- Landscaping