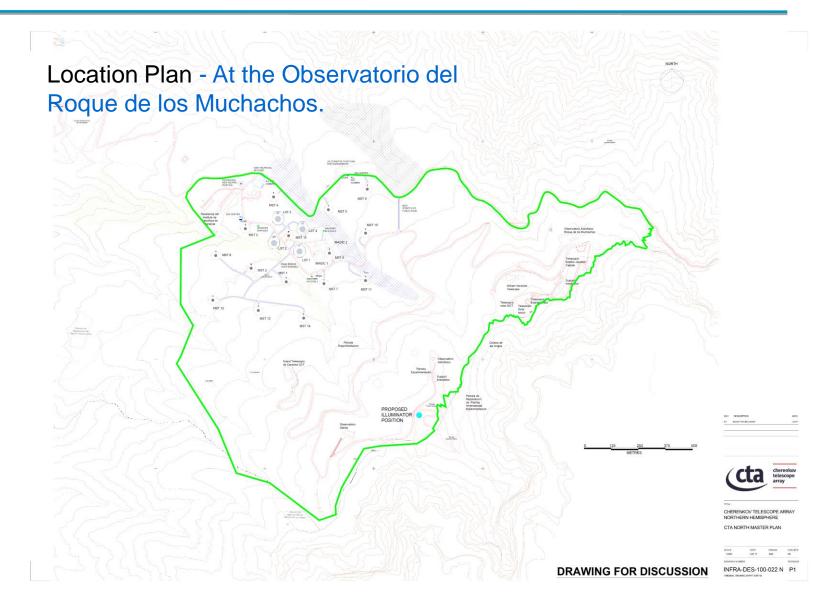

# CTA-North On-Site Infrastructure Design and Construction Strategy



David Bristow, 19. July 2017, La Palma

A. Skealies

#### **CTA-N Location Plan**





### **CTA-N Aerial View**





### **CTA-North General Arrangement**





### **Design and Construction Phase 1**



#### There are two phases to the Design and Construction:

<u>Phase 1</u> the Design and Construction of the 'short project' the central part of the array.

- LST 2-4
- MST 3
- Roads, Power, Data Networks
- Landscaping

#### **Construction - Phase 1**





## **Design and Construction – Phase 2**



#### **Phase 2 of the Design and Construction:**

Phase 2 the 'RIBA 3' study for the site.

- Technical Building
- Remaining MSTs
- Roads
- Power and Data Networks
- Landscaping

#### **Construction – Phase 2**





## **CTA-N** Access to the Site Option 1





### **CTA-N** Access to the Site Option 2





## **CTA-North Technical Building**





Preliminary Concept for Techni