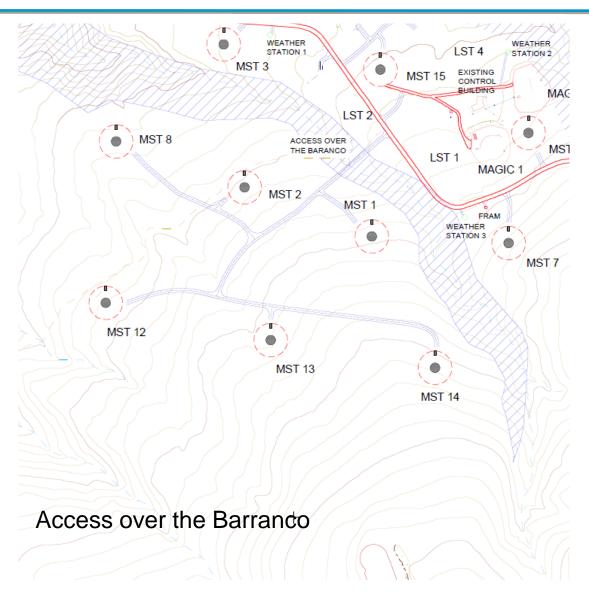

## **Design and Construction – Phase 2**

#### **Phase 2 of the Design and Construction:**

Phase 2 the 'RIBA 3' study for the site.

- Technical Building
- Remaining MSTs
- Roads
- Power and Data Networks
- Landscaping