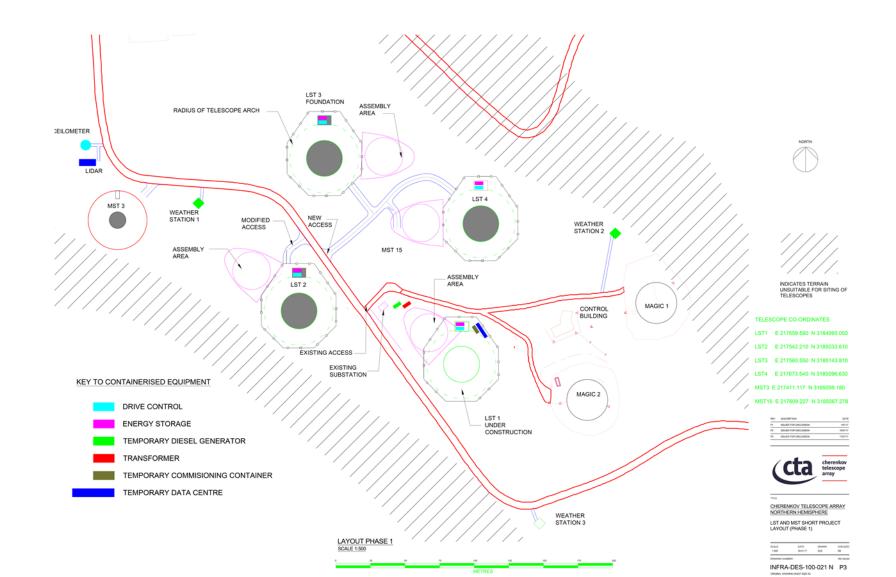

#### There are two phases to the Design and Construction:

<u>Phase 1</u> the Design and Construction of the 'short project' the central part of the array.

- LST 2-4
- MST 3
- Roads, Power, Data Networks
- Landscaping

#### **Construction - Phase 1**