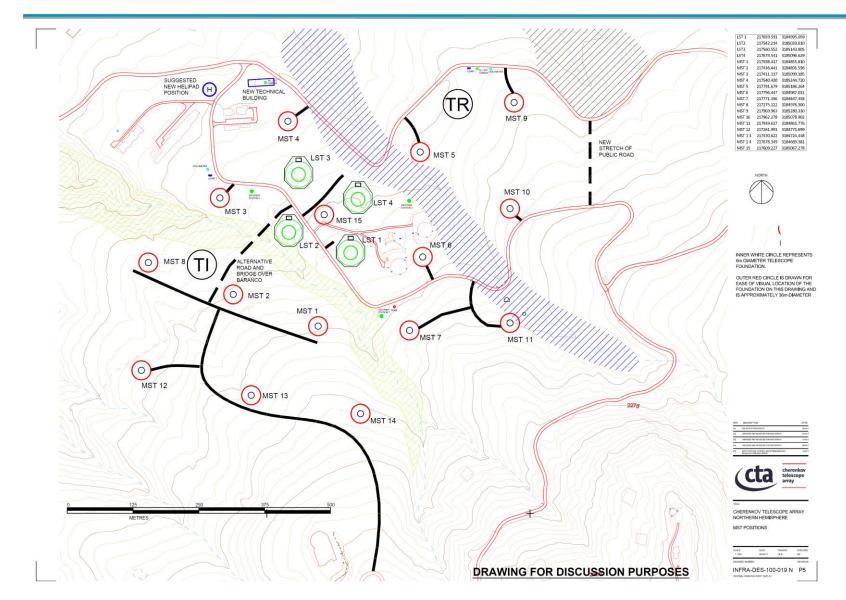

## **Design and Construction – Phase 2**

#### **Phase 2 of the Design and Construction:**

Phase 2 the 'RIBA 3' study for the site.

- Technical Building
- Remaining MSTs
- Roads
- Power and Data Networks
- Landscaping