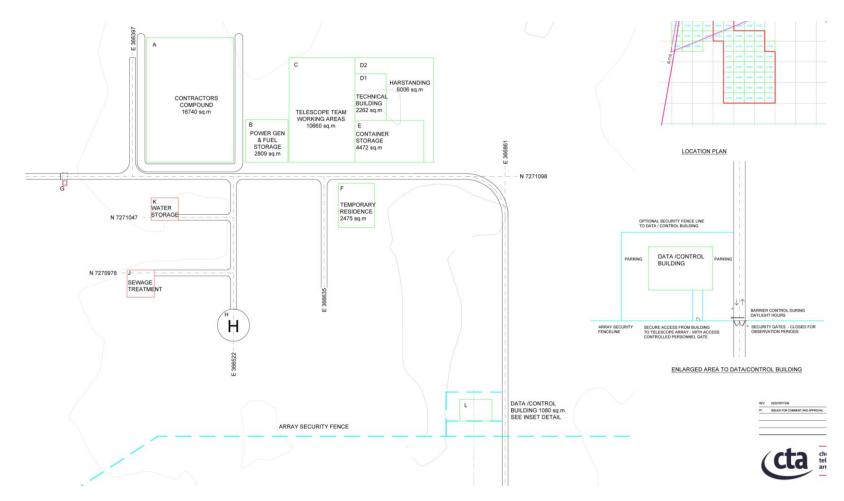

#### **Support Buildings**

#### **Support Buildings – Technical Building**

#### Support Buildings – Data/Control Building

#### Support Buildings – Data/Control Building

LEGEND

**Project Construction Drawings** 

On Site Infra have been working with Engineering Consultants Empresarios Agrupados resulting in the production of General Arrangement and detailed drawings for the roads, ducting and other underground services.