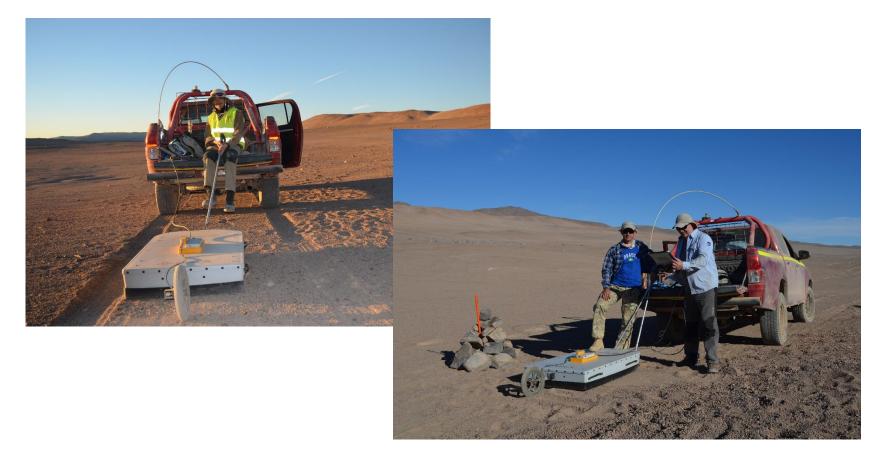

#### **Ground penetrating radar**

#### Site data collection complete

Junction of B-710 and CTA site