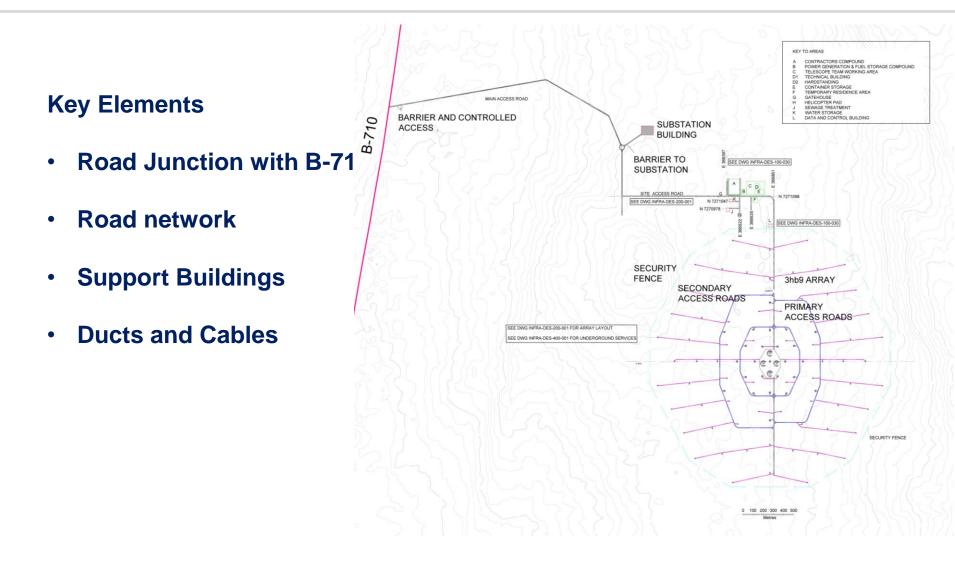

#### Support Buildings – Data/Control Building

LEGEND

**Project Construction Drawings** 

On Site Infra have been working with Engineering Consultants Empresarios Agrupados resulting in the production of General Arrangement and detailed drawings for the roads, ducting and other underground services.

The drawings will be available on sharepoint for reference and on Jama for review and comment.

Further work is anticipated to finalise the telescope foundation design.

Thanks.....