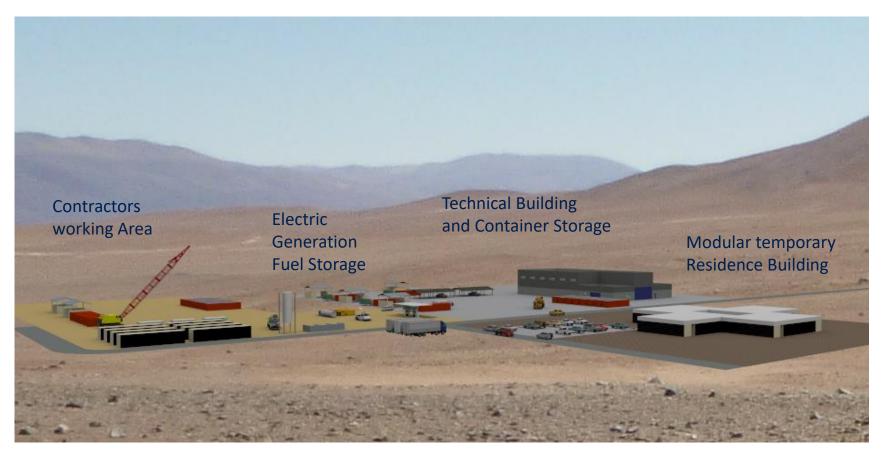

**CTA-South Site** 



## Infra Workshop Riba 3 - Development Overview

David Bristow Steve Brown

Bologna 8 - 9.06.2017



**1. Update: Site Characterisation** 

2. Overview and discussion on the the key elements of the project.

3. Overview of progress in the detailed process

#### **Development Overview – Geotechnical Survey**



#### Field work complete





#### **Development Overview – Geological Survey**

# cta

#### **Ground penetrating radar**





#### Site data collection complete











Junction of B-710 and CTA site



#### **Support Buildings**





#### **Support Buildings**





#### **Support Buildings – Technical Building**





#### Support Buildings – Data/Control Building







#### Support Buildings – Data/Control Building









LEGEND









**Project Construction Drawings** 

On Site Infra have been working with Engineering Consultants Empresarios Agrupados resulting in the production of General Arrangement and detailed drawings for the roads, ducting and other underground services.

The drawings will be available on sharepoint for reference and on Jama for review and comment.

Further work is anticipated to finalise the telescope foundation design.



Thanks.....