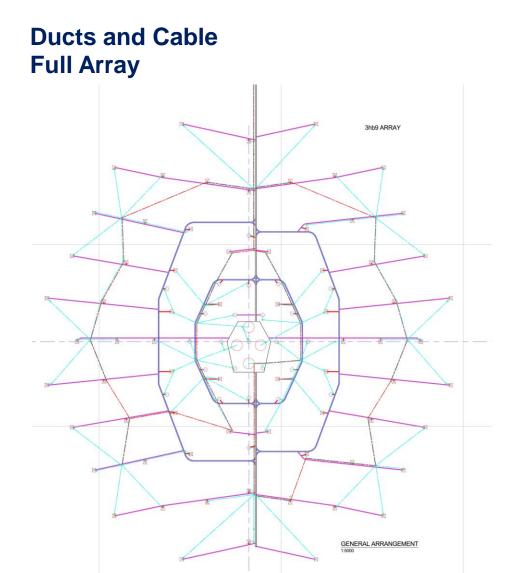

#### Support Buildings – Data/Control Building

LEGEND

**Project Construction Drawings** 

On Site Infra have been working with Engineering Consultants Empresarios Agrupados resulting in the production of General Arrangement and detailed drawings for the roads, ducting and other underground services.

The drawings will be available on sharepoint for reference and on Jama for review and comment.

Further work is anticipated to finalise the telescope foundation design.

Thanks.....