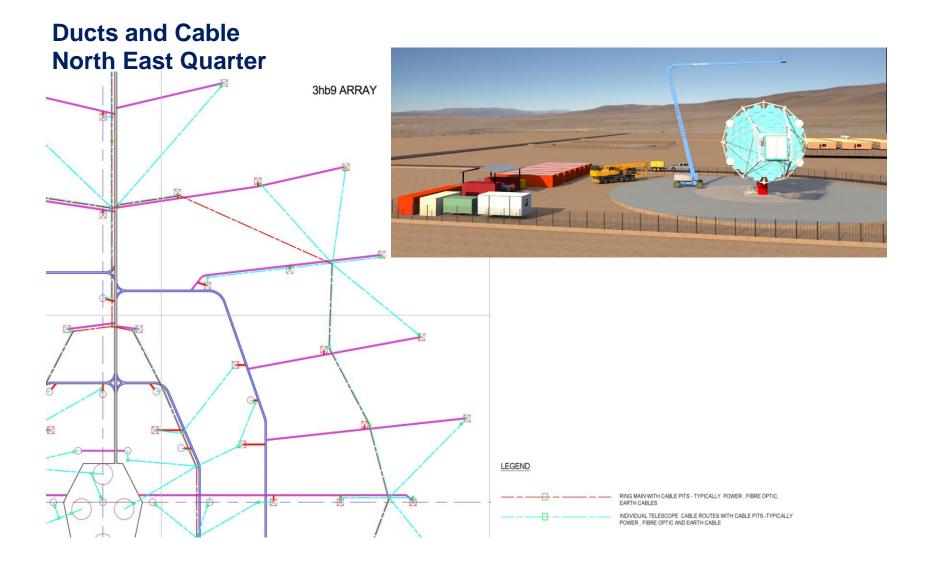

#### Support Buildings – Data/Control Building

LEGEND

**Project Construction Drawings** 

On Site Infra have been working with Engineering Consultants Empresarios Agrupados resulting in the production of General Arrangement and detailed drawings for the roads, ducting and other underground services.

The drawings will be available on sharepoint for reference and on Jama for review and comment.

Further work is anticipated to finalise the telescope foundation design.

Thanks.....