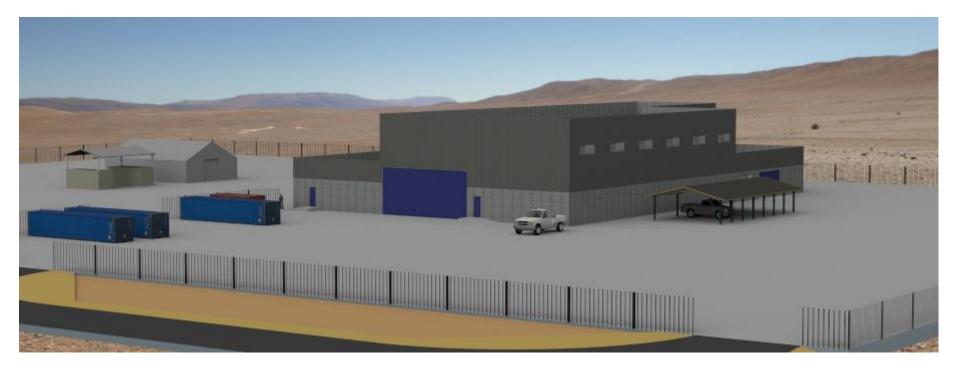

**CTA-South Site** 



## Infra Workshop Riba 3 - Development Overview

David Bristow Steve Brown

Bologna 8 - 9.06.2017



**1. Update: Site Characterisation** 

2. Overview and discussion on the the key elements of the project.

3. Overview of progress in the detailed process

#### **Development Overview – Geotechnical Survey**



#### Field work complete





#### **Development Overview – Geological Survey**

# cta

#### **Ground penetrating radar**





#### Site data collection complete











Junction of B-710 and CTA site



#### **Support Buildings**





#### **Support Buildings**





#### **Support Buildings – Technical Building**





#### Support Buildings – Data/Control Building







#### Support Buildings – Data/Control Building









LEGEND









**Project Construction Drawings** 

On Site Infra have been working with Engineering Consultants Empresarios Agrupados resulting in the production of General Arrangement and detailed drawings for the roads, ducting and other underground services.

The drawings will be available on sharepoint for reference and on Jama for review and comment.

Further work is anticipated to finalise the telescope foundation design.



Thanks.....