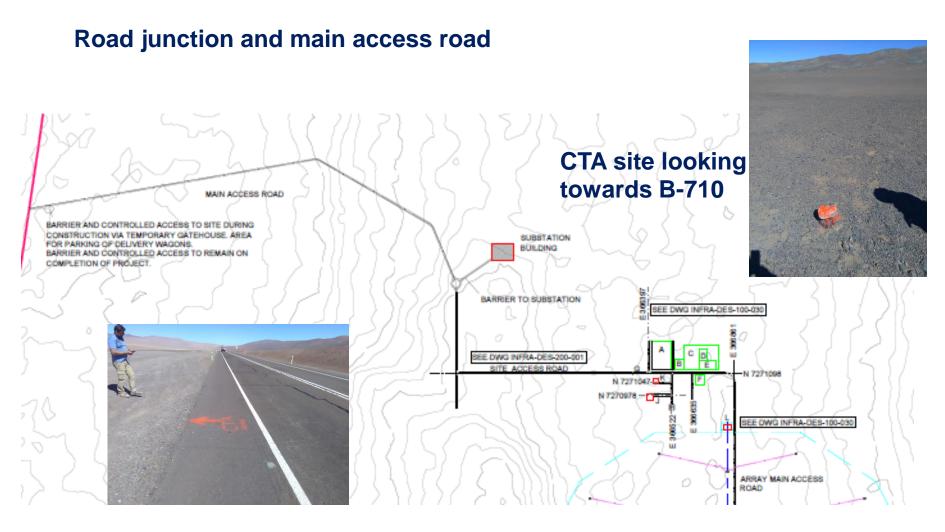

**CTA-South Site** 



## Infra Workshop Riba 3 - Development Overview

David Bristow Steve Brown

Bologna 8 - 9.06.2017



**1. Update: Site Characterisation** 

2. Overview and discussion on the the key elements of the project.

3. Overview of progress in the detailed process

#### **Development Overview – Geotechnical Survey**



#### Field work complete





#### **Development Overview – Geological Survey**

# cta

#### **Ground penetrating radar**





#### Site data collection complete











Junction of B-710 and CTA site



#### **Support Buildings**





#### **Support Buildings**





#### **Support Buildings – Technical Building**





#### Support Buildings – Data/Control Building







#### Support Buildings – Data/Control Building









LEGEND









**Project Construction Drawings** 

On Site Infra have been working with Engineering Consultants Empresarios Agrupados resulting in the production of General Arrangement and detailed drawings for the roads, ducting and other underground services.

The drawings will be available on sharepoint for reference and on Jama for review and comment.

Further work is anticipated to finalise the telescope foundation design.



Thanks.....